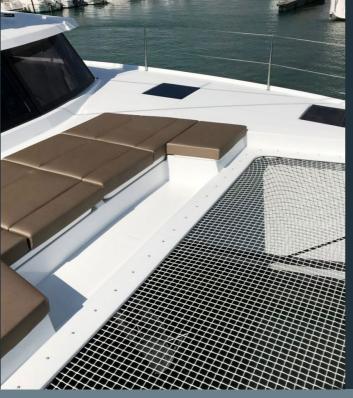

Full batten main sail 65 m2, Furling genoa 41 m2

All images are original photos of Wave sailing catamaran

FOUNTAINE PAJOT.