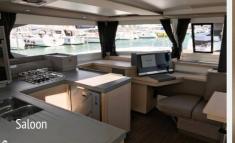

Fountaine Pajot Astrea 42 Sailing Catamaran

| Name of Yacht            | Wave              | Draft                | 1.25 m        | Sails      |
|--------------------------|-------------------|----------------------|---------------|------------|
| Year of Build            | 2018              | Water Tanks          | 2x350 l       |            |
| Manufacter               | Fountaine Pajot   | Fuel Tanks           | 470 l         | Deck       |
| Design                   | Berrett-Racoupeau | Holding Tanks        | 4 x 80 l      |            |
| Interior Layout & Design | Raccoupeau Design | Light Discplacement  | 11 500 kg     | Navigation |
| Length                   | 11.5 m            | Bow Thruster         | NO            |            |
| Length Overall           | 41.3 ft / 12.58 m | Engine               | Volvo 2x40 hp | Safety     |
| Hull Beam                | 7.20 m            | Toilets - Showers    | 4             |            |
| Cabins                   | 4                 | Berths Cabins/Saloon | 8/2           | Additional |
|                          |                   |                      |               |            |