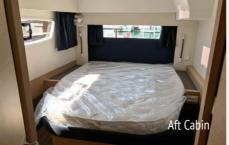

Fountaine Pajot Astrea 42 Sailing Catamaran

| Name of Yacht            | Wave              | Draft                | 1.25 m        | Sails      |
|--------------------------|-------------------|----------------------|---------------|------------|
| Year of Build            | 2018              | Water Tanks          | 2x350 l       |            |
| Manufacter               | Fountaine Pajot   | Fuel Tanks           | 470 l         | Deck       |
| Design                   | Berrett-Racoupeau | Holding Tanks        | 4 x 80 l      |            |
| Interior Layout & Design | Raccoupeau Design | Light Discplacement  | 11 500 kg     | Navigation |
| Length                   | 11.5 m            | Bow Thruster         | NO            |            |
| Length Overall           | 41.3 ft / 12.58 m | Engine               | Volvo 2x40 hp | Safety     |
| Hull Beam                | 7.20 m            | Toilets - Showers    | 4             |            |
| Cabins                   | 4                 | Berths Cabins/Saloon | 8/2           | Additional |
|                          |                   |                      |               |            |