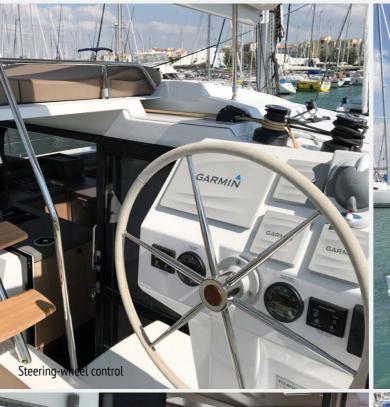

Fountaine Pajot Astrea 42 Sailing Catamaran

| Name of Yacht            | Wave              | Draft                | 1.25 m        | Sails      |
|--------------------------|-------------------|----------------------|---------------|------------|
| Year of Build            | 2018              | Water Tanks          | 2x350 l       |            |
| Manufacter               | Fountaine Pajot   | Fuel Tanks           | 470 l         | Deck       |
| Design                   | Berrett-Racoupeau | Holding Tanks        | 4 x 80 l      |            |
| Interior Layout & Design | Raccoupeau Design | Light Discplacement  | 11 500 kg     | Navigation |
| Length                   | 11.5 m            | Bow Thruster         | NO            |            |
| Length Overall           | 41.3 ft / 12.58 m | Engine               | Volvo 2x40 hp | Safety     |
| Hull Beam                | 7.20 m            | Toilets - Showers    | 4             |            |
| Cabins                   | 4                 | Berths Cabins/Saloon | 8/2           | Additional |
|                          |                   |                      |               |            |