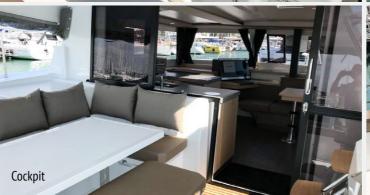

Fountaine Pajot Astrea 42 Sailing Catamaran

| Name of Yacht            | Wave              | Draft                | 1.25 m        | Sails      |
|--------------------------|-------------------|----------------------|---------------|------------|
| Year of Build            | 2018              | Water Tanks          | 2x350 l       |            |
| Manufacter               | Fountaine Pajot   | Fuel Tanks           | 470 l         | Deck       |
| Design                   | Berrett-Racoupeau | Holding Tanks        | 4 x 80 l      |            |
| Interior Layout & Design | Raccoupeau Design | Light Discplacement  | 11 500 kg     | Navigation |
| Length                   | 11.5 m            | Bow Thruster         | NO            |            |
| Length Overall           | 41.3 ft / 12.58 m | Engine               | Volvo 2x40 hp | Safety     |
| Hull Beam                | 7.20 m            | Toilets - Showers    | 4             |            |
| Cabins                   | 4                 | Berths Cabins/Saloon | 8/2           | Additional |
|                          |                   |                      |               |            |