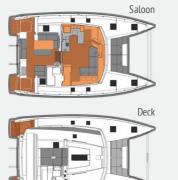

Fountaine Pajot Astrea 42 Sailing Catamaran

| Name of Yacht            | Wave              | Draft                | 1.25 m        | Sails      |
|--------------------------|-------------------|----------------------|---------------|------------|
| Year of Build            | 2018              | Water Tanks          | 2x350 l       |            |
| Manufacter               | Fountaine Pajot   | Fuel Tanks           | 470 l         | Deck       |
| Design                   | Berrett-Racoupeau | Holding Tanks        | 4 x 80 l      |            |
| Interior Layout & Design | Raccoupeau Design | Light Discplacement  | 11 500 kg     | Navigation |
| Length                   | 11.5 m            | Bow Thruster         | NO            |            |
| Length Overall           | 41.3 ft / 12.58 m | Engine               | Volvo 2x40 hp | Safety     |
| Hull Beam                | 7.20 m            | Toilets - Showers    | 4             |            |
| Cabins                   | 4                 | Berths Cabins/Saloon | 8/2           | Additional |
|                          |                   |                      |               |            |