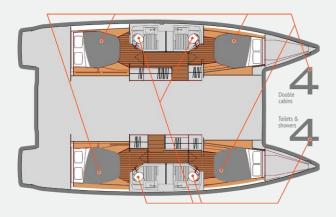

Fountaine Pajot Astrea 42 Sailing Catamaran

| Name of Yacht            | Wave              | Draft                | 1.25 m        | Sails      |
|--------------------------|-------------------|----------------------|---------------|------------|
| Year of Build            | 2018              | Water Tanks          | 2x350 l       |            |
| Manufacter               | Fountaine Pajot   | Fuel Tanks           | 470 l         | Deck       |
| Design                   | Berrett-Racoupeau | Holding Tanks        | 4 x 80 l      |            |
| Interior Layout & Design | Raccoupeau Design | Light Discplacement  | 11 500 kg     | Navigation |
| Length                   | 11.5 m            | Bow Thruster         | NO            |            |
| Length Overall           | 41.3 ft / 12.58 m | Engine               | Volvo 2x40 hp | Safety     |
| Hull Beam                | 7.20 m            | Toilets - Showers    | 4             |            |
| Cabins                   | 4                 | Berths Cabins/Saloon | 8/2           | Additional |
|                          |                   |                      |               |            |