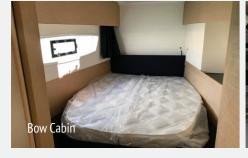

Fountaine Pajot Astrea 42 Sailing Catamaran

| Name of Yacht            | Wave              | Draft                | 1.25 m        | Sails      |
|--------------------------|-------------------|----------------------|---------------|------------|
| Year of Build            | 2018              | Water Tanks          | 2x350 l       |            |
| Manufacter               | Fountaine Pajot   | Fuel Tanks           | 470 l         | Deck       |
| Design                   | Berrett-Racoupeau | Holding Tanks        | 4 x 80 l      |            |
| Interior Layout & Design | Raccoupeau Design | Light Discplacement  | 11 500 kg     | Navigation |
| Length                   | 11.5 m            | Bow Thruster         | NO            |            |
| Length Overall           | 41.3 ft / 12.58 m | Engine               | Volvo 2x40 hp | Safety     |
| Hull Beam                | 7.20 m            | Toilets - Showers    | 4             |            |
| Cabins                   | 4                 | Berths Cabins/Saloon | 8/2           | Additional |
|                          |                   |                      |               |            |