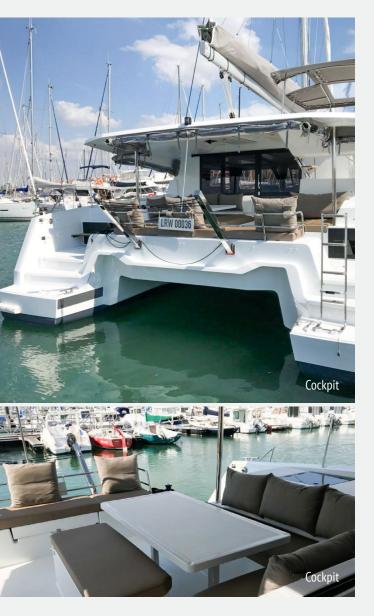

0 l      |            |
| Interior Layout & Design | Raccoupeau Design | Light Discplacement  | 11 500 kg     | Navigation |
| Length                   | 11.5 m            | Bow Thruster         | NO            |            |
| Length Overall           | 41.3 ft / 12.58 m | Engine               | Volvo 2x40 hp | Safety     |
| Hull Beam                | 7.20 m            | Toilets - Showers    | 4             |            |
| Cabins                   | 4                 | Berths Cabins/Saloon | 8/2           | Additional |
|                          |                   |                      |               |            |





Full batten main sail 65 m2, Furling genoa 41 m2



All images are original photos of Wave sailing catamaran













FOUNTAINE PAJOT.

## Croatia & Montenegro