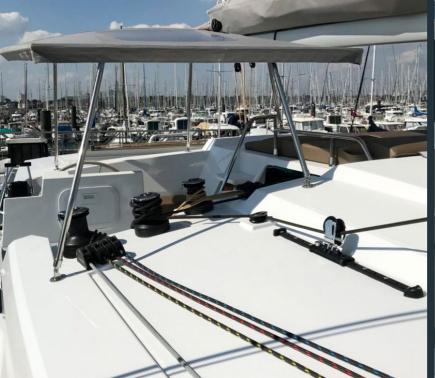

Full batten main sail 65 m2, Furling genoa 41 m2

All images are original photos of Wave sailing catamaran

FOUNTAINE PAJOT.