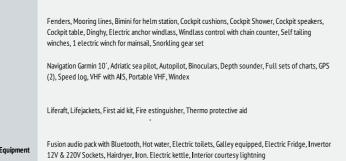

Full batten main sail 65 m2, Furling genoa 41 m2

All images are original photos of Wave sailing catamaran

FOUNTAINE PAJOT.