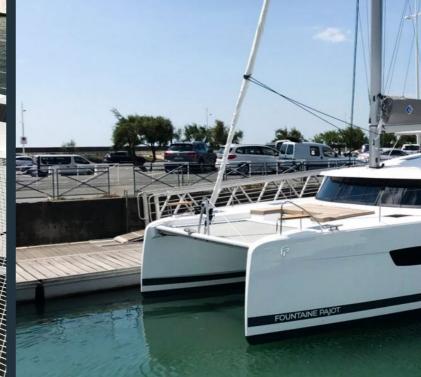

Full batten main sail 65 m2, Furling genoa 41 m2

All images are original photos of Wave sailing catamaran

FOUNTAINE PAJOT.